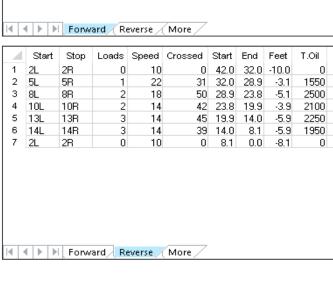

| 2L  | 2R                      |                                        |                                                |                                                            | Start                                                                  | End                                                                                       | Feet                                                                                                          | T.Oil                                                                                                                      |
|-----|-------------------------|----------------------------------------|------------------------------------------------|------------------------------------------------------------|------------------------------------------------------------------------|-------------------------------------------------------------------------------------------|---------------------------------------------------------------------------------------------------------------|----------------------------------------------------------------------------------------------------------------------------|
|     | ZK                      | 1                                      | 10                                             | 37                                                         | 0.0                                                                    | 0.0                                                                                       | 0.0                                                                                                           | 1850                                                                                                                       |
| 5L  | 5R                      | 2                                      | 14                                             | 62                                                         | 0.0                                                                    | 3.9                                                                                       | 3.9                                                                                                           | 3100                                                                                                                       |
| 8L  | 8R                      | 3                                      | 18                                             | 75                                                         | 3.9                                                                    | 11.5                                                                                      | 7.6                                                                                                           | 3750                                                                                                                       |
| 12L | 12R                     | 3                                      | 18                                             | 51                                                         | 11.5                                                                   | 19.1                                                                                      | 7.6                                                                                                           | 2550                                                                                                                       |
| 15L | 15R                     | 3                                      | 18                                             | 33                                                         | 19.1                                                                   | 26.7                                                                                      | 7.6                                                                                                           | 1650                                                                                                                       |
| 16L | 16R                     | 3                                      | 18                                             | 27                                                         | 26.7                                                                   | 34.3                                                                                      | 7.6                                                                                                           | 1350                                                                                                                       |
| 2L  | 2R                      | 0                                      | 18                                             | 0                                                          | 34.3                                                                   | 42.0                                                                                      | 7.7                                                                                                           | 0                                                                                                                          |
|     |                         |                                        |                                                |                                                            |                                                                        |                                                                                           |                                                                                                               |                                                                                                                            |
|     |                         |                                        |                                                |                                                            |                                                                        |                                                                                           |                                                                                                               |                                                                                                                            |
|     |                         |                                        |                                                |                                                            |                                                                        |                                                                                           |                                                                                                               |                                                                                                                            |
|     | 3L<br>12L<br>15L<br>16L | BL 8R<br>12L 12R<br>15L 15R<br>16L 16R | 8L 8R 3<br>12L 12R 3<br>15L 15R 3<br>16L 16R 3 | 8L 8R 3 18<br>12L 12R 3 18<br>15L 15R 3 18<br>16L 16R 3 18 | 8L 8R 3 18 75<br>12L 12R 3 18 51<br>15L 15R 3 18 33<br>16L 16R 3 18 27 | 8L 8R 3 18 75 3,9<br>12L 12R 3 18 51 11.5<br>15L 15R 3 18 33 19.1<br>16L 16R 3 18 27 26.7 | 8L 8R 3 18 75 3,9 11,5<br>12L 12R 3 18 51 11,5 19,1<br>15L 15R 3 18 33 19,1 26,7<br>16L 16R 3 18 27 26,7 34,3 | 81 8R 3 18 75 3.9 11.5 7.6   12L 12R 3 18 51 11.5 19.1 7.6   15L 15R 3 18 33 19.1 26.7 7.6   16L 16R 3 18 27 26.7 34.3 7.6 |