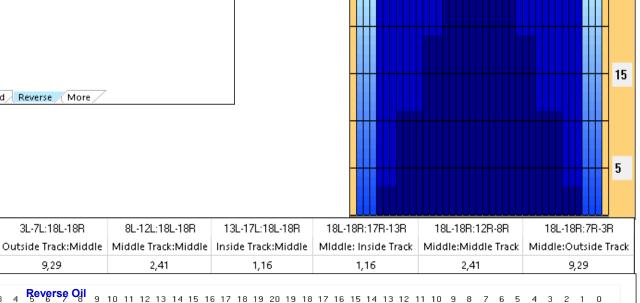

Conditioner: Type In or Select One TransferType: Type In or Select One

Forward

Reverse

Combined Buff

3L-7L:18L-18R

Item Description

8L-12L:18L-18R

| ack Zone Ratio                               | 9,29                                             | 2,41                                             | 1,16                                             | 1,16                  | 2,41                                             | 9,29                                             |
|----------------------------------------------|--------------------------------------------------|--------------------------------------------------|--------------------------------------------------|-----------------------|--------------------------------------------------|--------------------------------------------------|
| Forward Oi                                   | Reverse Oil 9                                    | 10 11 12 13 14 15 1                              | 6 17 18 19 20 19 18                              | 3 17 16 15 14 13 12   | 11 10 9 8 7 6 5                                  | 4 3 2 1 0                                        |
| 1500 + + +                                   | <del>                                     </del> | <del>                                     </del> | <del>                                     </del> | 1111                  | <del>                                     </del> | <del>                                     </del> |
| 1350                                         | <del>       </del>                               |                                                  |                                                  |                       |                                                  |                                                  |
| 1200 -                                       | <del>      </del>                                |                                                  |                                                  | <b>-</b> <del>-</del> |                                                  |                                                  |
| 1050 -                                       | <del>    </del>                                  |                                                  |                                                  | <b>  </b>             |                                                  |                                                  |
| 900                                          | <del>      </del>                                |                                                  |                                                  | <b> </b>              |                                                  |                                                  |
| 750                                          | <del>             -</del>                        |                                                  |                                                  |                       |                                                  |                                                  |
| 600                                          | <u> </u>                                         |                                                  |                                                  |                       |                                                  |                                                  |
| 450                                          | <del>             -</del>                        |                                                  |                                                  | <b> </b>              | <b></b>                                          |                                                  |
| 300                                          |                                                  |                                                  |                                                  |                       |                                                  |                                                  |
| 150                                          | <u>    -  -  -  -  -  -  -  -  -  -  </u>        |                                                  |                                                  |                       |                                                  | <b>      -</b>                                   |
| <u>,                                    </u> |                                                  |                                                  |                                                  |                       |                                                  |                                                  |

13L-17L:18L-18R